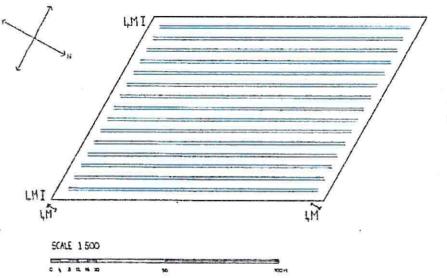

0076413 © Ordnance Survey Ireland/Government of Ireland



Agriculture, Food and the Marine Talmhaiochta,



### Aqua Culture Sites

| <al chervdues=""></al>   |
|--------------------------|
|                          |
| Application              |
| Lapsed                   |
| Ucensed                  |
| Ratused                  |
| Flanewal                 |
| Revoked                  |
| Surmedared               |
| Wilhdrawn                |
| 100 Motor Reference Grid |
|                          |

1:24,000 Site highlighted in red denotes application.

> Part of Admiralty Chart No 2697-0 Not to be used for Navigation



Agriculture, Food and the Marine An Kom Talmhaiochta, Bla agus Mara



SITE APPLICATION – T12/470A – PROPOSED ACCESS (Existing Road)

Ó

TI2-LTOA - TRESTLE LAYOUT



IS ROWS: IOEH (27. LM TIESTIES) LM BETWEEN ENCH ROW





r

C

C

SITE APPLICATION – T12/470A – SPECIAL MARK BEACON (Please note: if Site application is successful, the Beacons will be placed as directed during Licensing Process)