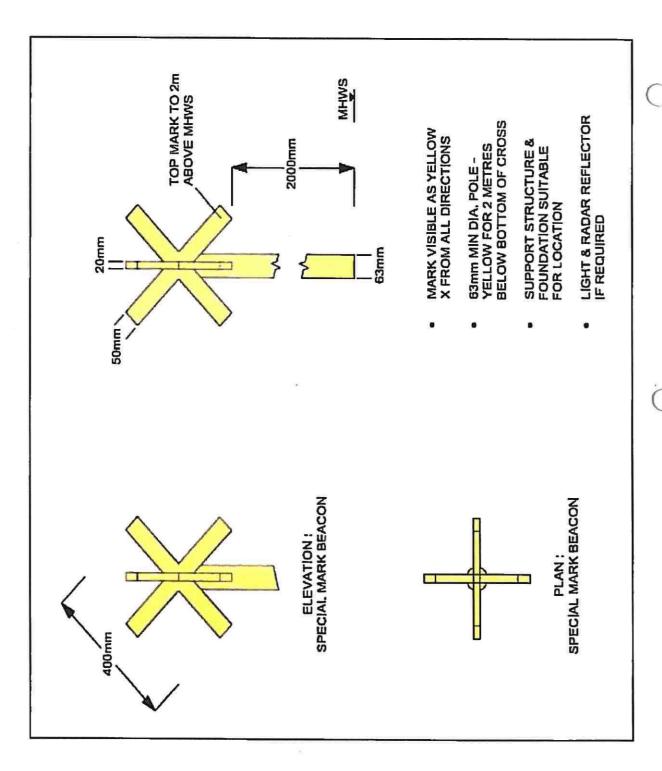

n              |
| Lapsed                   |
| Ucensed                  |
| Ratused                  |
| Flanewal                 |
| Revoked                  |
| Surmedared               |
| Wilhdrawn                |
| 100 Motor Reference Grid |
|                          |

1:24,000 Site highlighted in red denotes application.

> Part of Admiralty Chart No 2697-0 Not to be used for Navigation



Agriculture, Food and the Marine An Kom Talmhaiochta, Bla agus Mara



SITE APPLICATION – T12/470A – PROPOSED ACCESS (Existing Road)

Ó

TI2-LTOA - TRESTLE LAYOUT



IS ROWS: IOEH (27. LM TIESTIES) LM BETWEEN ENCH ROW





r

C

C

SITE APPLICATION – T12/470A – SPECIAL MARK BEACON (Please note: if Site application is successful, the Beacons will be placed as directed during Licensing Process)