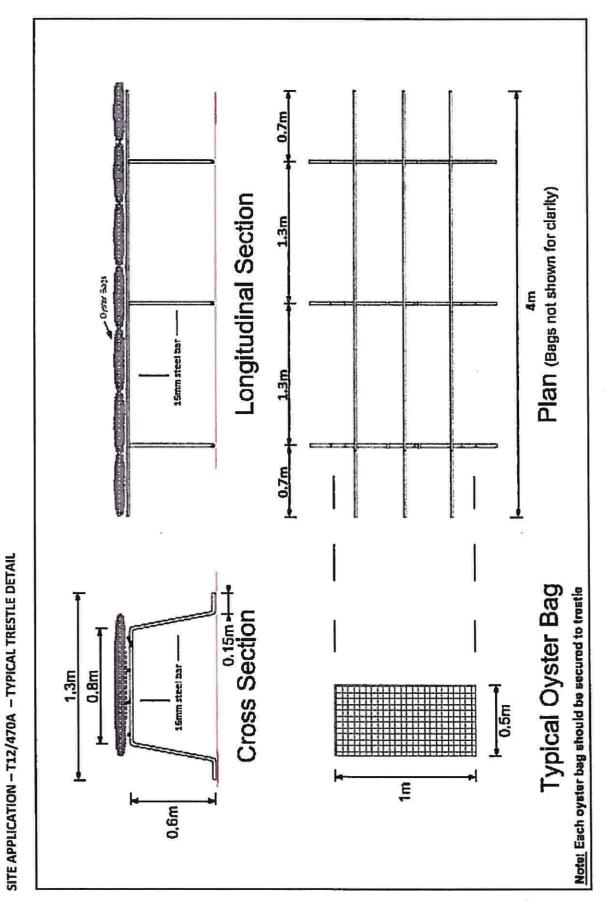

d



Agriculture, Food and the Marine Talmhaiochta,



### Aqua Culture Sites

| <al chervdues=""></al>   |
|--------------------------|
|                          |
| Application              |
| Lapsed                   |
| Ucensed                  |
| Ratused                  |
| Flanewal                 |
| Revoked                  |
| Surmedared               |
| Wilhdrawn                |
| 100 Motor Reference Grid |
|                          |

1:24,000 Site highlighted in red denotes application.

> Part of Admiralty Chart No 2697-0 Not to be used for Navigation



Agriculture, Food and the Marine An Kom Talmhaiochta, Bla agus Mara



SITE APPLICATION – T12/470A – PROPOSED ACCESS (Existing Road)

Ó

TI2-LTOA - TRESTLE LAYOUT



IS ROWS: IOEH (27. LM TIESTIES) LM BETWEEN ENCH ROW





r

C

C

SITE APPLICATION – T12/470A – SPECIAL MARK BEACON (Please note: if Site application is successful, the Beacons will be placed as directed during Licensing Process)