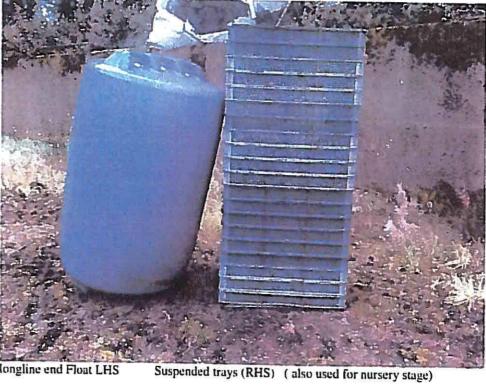

olumn.



Spat collection net

The settled spat is removed from the collectors in late September and October and is placed into suspended trays or lantern nets – on other sites further south in the Bay

After a year in the trays/lantern the young scallop are transferred to the sea bed for ongrowing (either on the nursery site itself or on other sites in the middle Bay. After reaching market size the scallops are then harvested by diver. The production cycle from settlement to harvest usually takes between five and six years

Of the 11 sites applied for in total T12/203, 2 sites are for spat collection (203A and 203B); 2 sites are for nursery + bottom culture (203C and 203K); site 203 E is for nursery use only; 6 sites (203D, 203F, 203G, 203H, 203J and 203L) are for bottom culture only.





longline end Float LHS

#### Structure layout drawing provided with this application

Plan layout of longlines are needed for all spat collection and nursery sites – 203A, 203B, 203C, 203E and 203K as the proposed layout of structures involved will need to be clear for informing application assessment and for formal specification of layout in any licence issued.

# Natura 2000 - potential impact

All 11 sites overlap with a Natura 2000 area (Mulroy Bay SAC number 002159). Appropriate assessment of implications of the development for the SAC site in view of its conservation objectives was required in accordance with requirement of Article 6(3) of Habitats Directive 1992.

The NW corner of site 203L also falls into the Sheephaven Bay SAC 001190).

Appropriate assessments have at this point