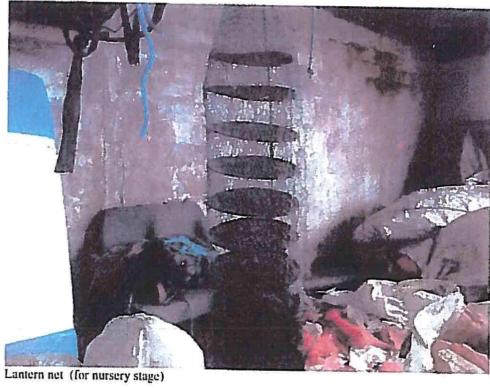

column.



Spat collection net

The settled spat is removed from the collectors in late September and October and is placed into suspended trays or lantern nets – on other sites further south in the Bay

After a year in the trays/lantern the young scallop are transferred to the sea bed for ongrowing (either on the nursery site itself or on other sites in the middle Bay. After reaching market size the scallops are then harvested by diver. The production cycle from settlement to harvest usually takes between five and six years

Of the 11 sites applied for in total T12/203, 2 sites are for spat collection (203A and 203B); 2 sites are for nursery + bottom culture (203C and 203K); site 203 E is for nursery use only; 6 sites (203D, 203F, 203G, 203H, 203J and 203L) are for bottom culture only.





longline end Float LHS

#### Structure layout drawing provided with this application

Plan layout of longlines are needed for all spat collection and nursery sites – 203A, 203B, 203C, 203E and 203K as the proposed layout of structures involved will need to be clear for informing application assessment and for formal specification of layout in any licence issued.

# Natura 2000 - potential impact

All 11 sites overlap with a Natura 2000 area (Mulroy Bay SAC number 002159). Appropriate assessment of implications of the development for the SAC site in view of its conservation objectives was required in accordance with requirement of Article 6(3) of Habitats Directive 1992.

The NW corner of site 203L also falls into the Sheephaven Bay SAC 001190).

Appropriate assessments have at this poi