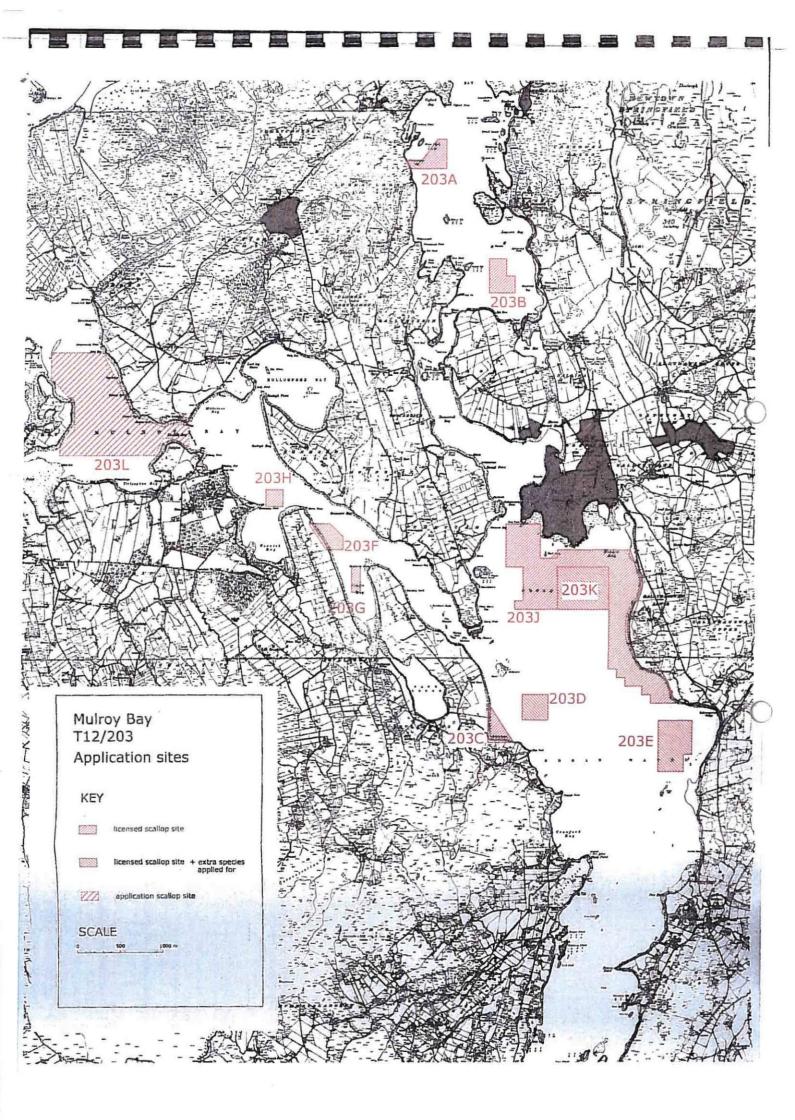

# Introduction

These applications consists of renewal applications for 10 sites and one other application.

The 10 sites up for renewal are sites 203B,C,D,J and K licensed by ALAB decision 20/12/99 file ref AP11/1/99 –AP11/3/99 and sites 203A,E,G,H and F licensed by Minister of the Marine with aquaculture licence AQ530 4/7/96. These applications include proposals for expansion of proposed aquaculture activities and species to be cultured on 2 of the sites (203E and 203K).

In addition there is an application for an 11<sup>th</sup> site (site 203L which was not previously licensed).

#### The application sites - general

The 11 sites are depicted on the map titled "Mulroy Bay T12/203 Application sites" in Appendix 1 to this report. Based on the applications submitted and clarifications and amendments confirmed in 2016 the proposed aquaculture species, form of aquaculture and structures for each of the 11 sites are listed on the table overleaf.