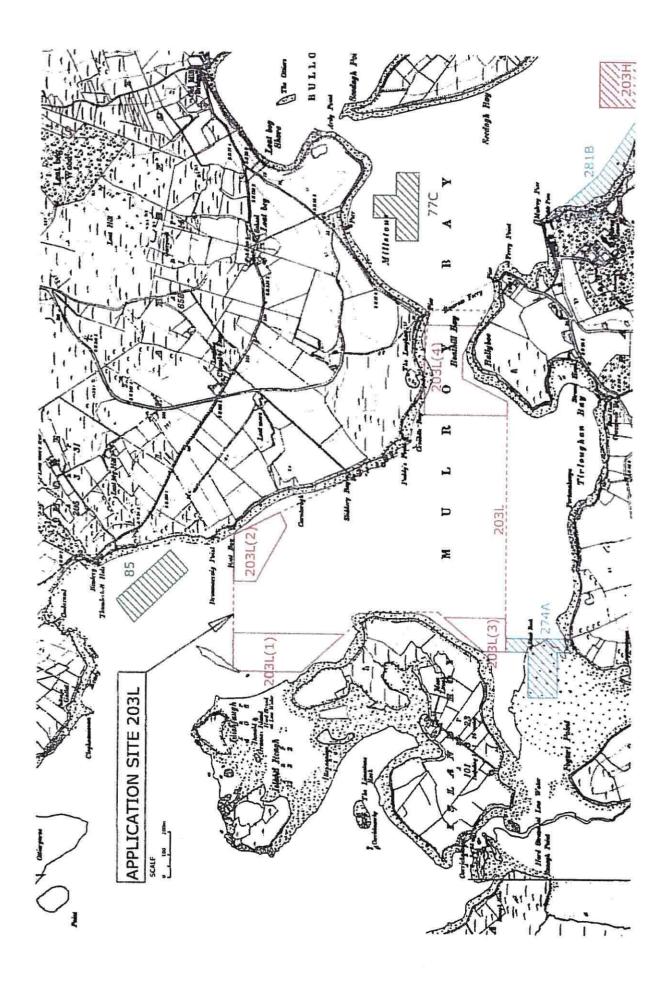

In addition there is an application for an 11<sup>th</sup> site (site 203L which was not previously licensed).

#### The application sites - general

The 11 sites are depicted on the map titled "Mulroy Bay T12/203 Application sites" in Appendix 1 to this report. Based on the applications submitted and clarifications and amendments confirmed in 2016 the proposed aquaculture species, form of aquaculture and structures for each of the 11 sites are listed on the table overleaf.